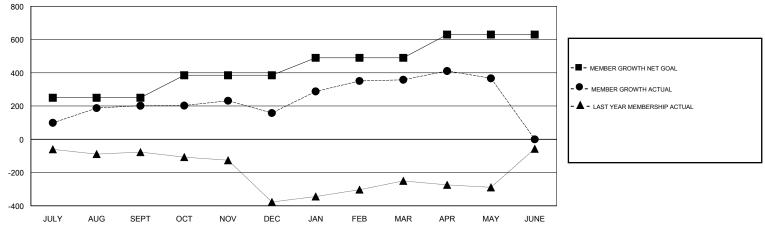

## GMT: N S SANKAR

| GMT: N S SA   | NKAR          |             | LOCAT         |                                  |                           |                         | GMT CA                                             |
|---------------|---------------|-------------|---------------|----------------------------------|---------------------------|-------------------------|----------------------------------------------------|
|               | Clu           | bs          |               | Members<br>RESULTS FOR 2018-2019 |                           |                         |                                                    |
|               | RESULTS FO    | R 2018-2019 |               |                                  |                           |                         |                                                    |
| QUARTER       | NEW CLUB GOAL | NEW CLUBS   | DROPPED CLUBS | QUARTER                          | MEMBER GROWTH NET<br>GOAL | MEMBER GROWTH<br>ACTUAL | DROPPED<br>MEMBERS ACTUAL<br>(including transfers) |
| JULY/AUG/SEPT | 10            | 6           | 0             | JULY/AUG/SEPT                    | 250                       | 335                     | 130                                                |
| OCT/NOV/DEC   | 4             | 4           | 4             | OCT/NOV/DEC                      | 135                       | 283                     | 315                                                |
| JAN/FEB/MAR   | 3             | 1           | 0             | JAN/FEB/MAR                      | 105                       | 248                     | 33                                                 |
| APR/MAY/JUNE  | 5             | 1           | 0             | APR/MAY/JUNE                     | 140                       | 78                      | 68                                                 |