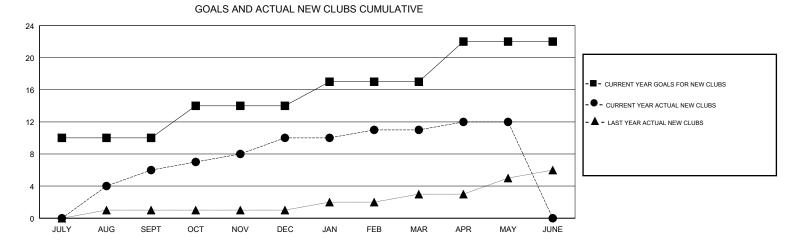

## GMT: N S SANKAR

| GMT: N S SA   | NKAR          |             | LOCAT         |                                  |                           |                         | GMT CA                                             |
|---------------|---------------|-------------|---------------|----------------------------------|---------------------------|-------------------------|----------------------------------------------------|
|               | Clu           | bs          |               | Members<br>RESULTS FOR 2018-2019 |                           |                         |                                                    |
|               | RESULTS FO    | R 2018-2019 |               |                                  |                           |                         |                                                    |
| QUARTER       | NEW CLUB GOAL | NEW CLUBS   | DROPPED CLUBS | QUARTER                          | MEMBER GROWTH NET<br>GOAL | MEMBER GROWTH<br>ACTUAL | DROPPED<br>MEMBERS ACTUAL<br>(including transfers) |
| JULY/AUG/SEPT | 10            | 6           | 0             | JULY/AUG/SEPT                    | 250                       | 335                     | 130                                                |
| OCT/NOV/DEC   | 4             | 4           | 4             | OCT/NOV/DEC                      | 135                       | 283                     | 315                                                |
| JAN/FEB/MAR   | 3             | 1           | 0             | JAN/FEB/MAR                      | 105                       | 248                     | 33                                                 |
| APR/MAY/JUNE  | 5             | 1           | 0             | APR/MAY/JUNE                     | 140                       | 78                      | 68                                                 |